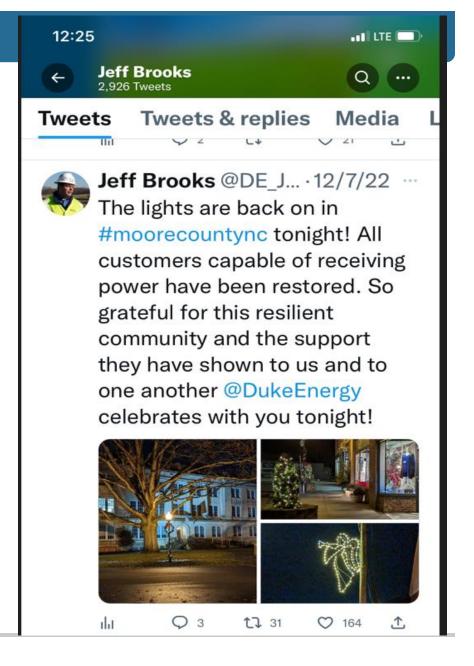

## Working as one team

- Respond with the team you have available
- Ask the hard questions and get answers
- Get your support team up and running
- Connect to the community
- Put messages in one place, share what you can share and respect the sound bite.
- Be present. Be focused. Be prepared.
- Coordinate, coordinate, coordinate
- You don't have to do all the talking work collaboratively with others
- Keep regulators and key officials informed
- Don't forget about employees they watch TV too