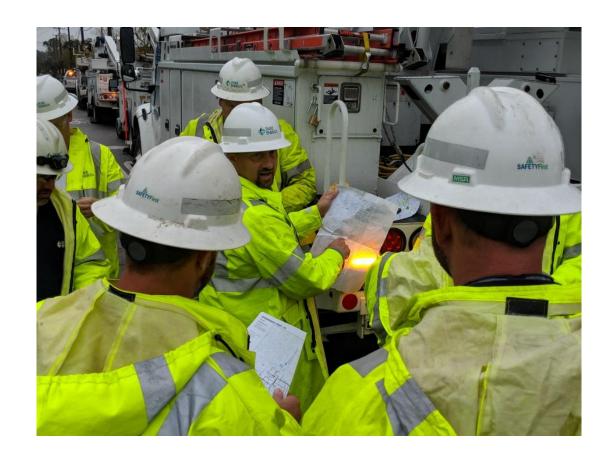

## Working as one team

- Respond with the team you have available
- Ask the hard questions and get answers
- Get your support team up and running
- Connect to the community
- Put messages in one place, share what you can share and respect the sound bite.
- Be present. Be focused. Be prepared.
- Coordinate, coordinate, coordinate
- You don't have to do all the talking work collaboratively with others
- Keep regulators and key officials informed
- Don't forget about employees they watch TV too