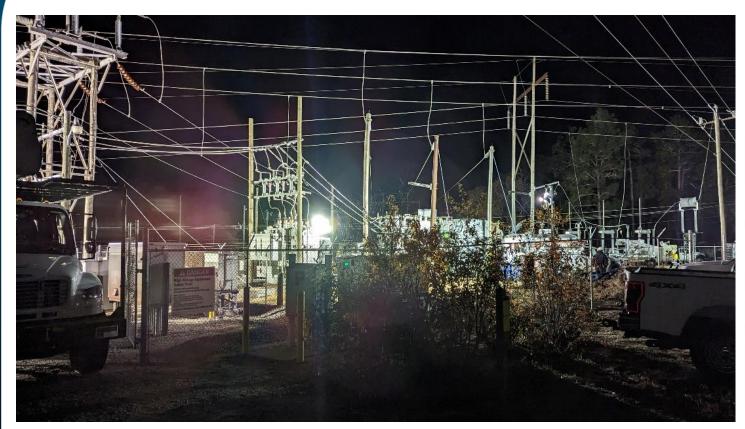

#### A Night to Remember

Residents of Moore County, N.C., could be without power for much of the week as technicians scramble to repair two substations damaged by gunfire in what authorities said was a targeted act of vandalism