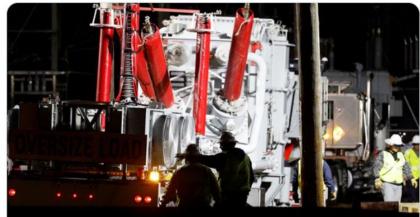

#### A Night to Remember

Residents of Moore County, N.C., could be without power for much of the week as technicians scramble to repair two substations damaged by gunfire in what authorities said was a targeted act of vandalism