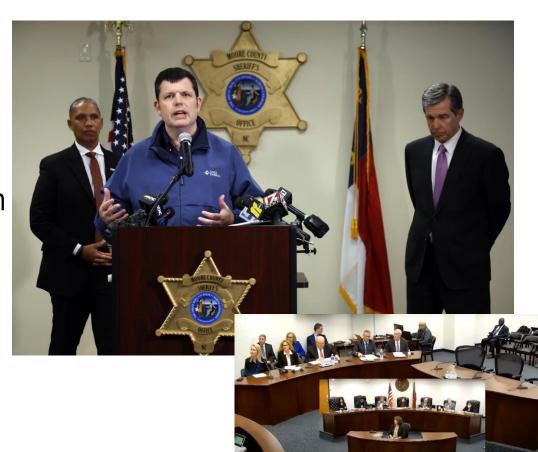

### Unified command – working as one team

- One team, one goal
- Unified command provides a universal language
- Connects private and public sectors
- Everyone knows their role
- Process is scalable, but standardized
- One JIC, many uses

## Working as one team

- Respond with the team you have available
- Ask the hard questions and get answers
- Get your support team up and running
- Connect to the community
- Put messages in one place, share what you can share and respect the sound bite.
- Be present. Be focused. Be prepared.
- Coordinate, coordinate, coordinate
- You don't have to do all the talking work collaboratively with others
- Keep regulators and key officials informed
- Don't forget about employees they watch TV too